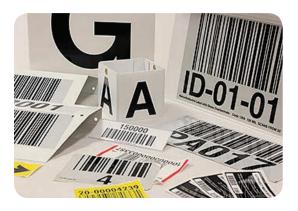

### Warehouse Signage Installation

When you need expertise to complete a sign or label installation, our install team provides you with custom design options. We provide an on-site manager for the label installation to be your point person; managing the process from beginning to end. You will receive a complete array of services from our experienced team of professional installers including all materials, labor and equipment necessary for your project.

- Durable polyester racking labels available in both white and reflective silver material for long range scanning.
- Magnetic backing strips to apply labels to. These are great for frequently changing locations.
- Hanging PVC signs, pre-drilled for easy hanging with reflective labels applied before they deliver to you for efficient installation.
- Highly durable color-match beam and bin labels to cover over scratch marks from old label removal. These also make new labels easier to remove.
- Racking and aisle signage that bolts on to your existing racking. These will have labels pre-applied to them before they ship to you at no additional cost.