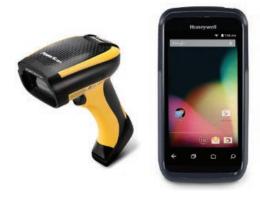

### Barcode Scanners & Mobile Computers

When mobility is key, you can capture data fast and accurately. We have models for every environment from retail POS to warehouse and manufacturing. Our scanners are designed to meet a wide range of scanning needs, applications and budgets.

When workers out in the field need access to information; help

them work smarter and faster with our vast selection of mobile computers. Those that utilize RFID technology benefit from reliable handheld readers that are rugged, and excel in the most extreme environments.