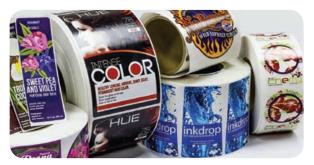

# Labels & Tags

Whether you just need a basic shipping label, an eye-catching product label, or an extra durable UL identification label, we've got you covered! We understand that the possibilities are endless when it comes to label applications and that every client's needs are different. Our sales representatives and support staff are always ready and willing to

listen to your requirements in order to make sure that you get the labels or tags that you need for your company's project.

- Over 300 different stocked labels, including thermal transfer, direct thermal, laser, tag, RFID and durable films.
- Standard flexographic label printing with up to 8 colors.
- High definition digital presses capable of 4CP and 6CP extended gamut printing.
- Custom UL and CSA labels available out of Dallas, TX and Itasca, IL.
- Highly durable film labels for use in BS5609 applications, surface mounted electronics, and extreme environments are available.
- Hundreds of adhesive options ranging from standard permanent, freezer grade, removable, ultra-removable, and highly aggressive. Regardless of difficulty, we WILL find an adhesive that will work for your needs.
- Security labels to help protect your products. Voids, destructible materials, and holographic labels are all within our capabilities.
- Reliable lead times given to you up front without a hassle. Most custom labels are ready to ship in 7-10 working days. Exotic and custom coated materials may take longer. Rush orders are always welcome for last minute needs!