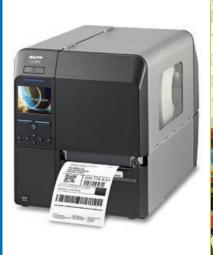

### **Thermal Barcode Printers**

Dallas Paper & Packaging offers a full selection of mobile, desktop, and industrial class thermal barcode printers from all the leading manufacturers such as Zebra, Sato, Intermec, Datamax-O'Neil, TSC, and more.

- Mobile printers work great for both indoor and outdoor applications. These make a great choice when you need to print on the go.
- Desktop printers are economical, and offer the same print quality as the larger industrial printers, and require less space. These units work very well for shipping labels and other small print jobs.
- Industrial class printers are geared for high volume printing. They have a rugged design, and can handle even the harshest environments. No job is too large for these printers.