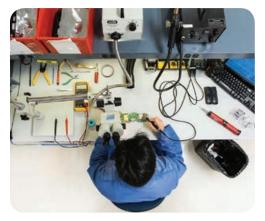

### Scanner Repair Depot

Our depot repair center is focused on delivering fast, high-quality maintenance and repair services. Our technicians have years of experience in barcode equipment repair, and many of our technicians have previously worked for the manufacturers themselves. This enables us to offer outstanding service and maintenance support, and ensures complete satisfaction. Our technicians work on barcode scanners, mobile computers, and barcode printers from all the leading manufacturers.