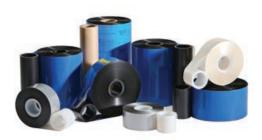

# Labels & Tags

Whether you just need a basic shipping label, an eye-catching product label, or an extra durable UL identification label, we've got you covered! We understand that the possibilities are endless when it comes to label applications and that every client's needs are different. Our sales representatives and support staff are always ready and willing to

listen to your requirements in order to make sure that you get the labels or tags that you need for your company's project.

- Over 300 different stocked labels, including thermal transfer, direct thermal, laser, tag, RFID and durable films.
- Standard flexographic label printing with up to 8 colors.
- High definition digital presses capable of 4CP and 6CP extended gamut printing.
- Custom UL and CSA labels available out of Dallas, TX and Itasca, IL.
- Highly durable film labels for use in BS5609 applications, surface mounted electronics, and extreme environments are available.
- Hundreds of adhesive options ranging from standard permanent, freezer grade, removable, ultra-removable, and highly aggressive. Regardless of difficulty, we WILL find an adhesive that will work for your needs.
- Security labels to help protect your products. Voids, destructible materials, and holographic labels are all within our capabilities.
- Reliable lead times given to you up front without a hassle. Most custom labels are ready to ship in 7-10 working days. Exotic and custom coated materials may take longer. Rush orders are always welcome for last minute needs!

### **Thermal Transfer Ribbons**

Do you need ribbons for your thermal printing?
Dallas Paper & Packaging's thermal ribbon offer superior print quality, and built in printhead protection. We carry a full line of wax, wax-resin, full resin, near edge, color, and metallic ribbons for printing in all types of environments. Contact us for a free sample roll to test on your current application.